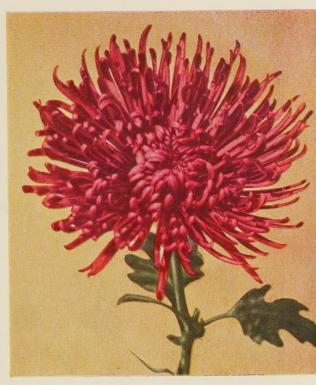

# Exotic Spiders and Threadlike Varieties

Varieties listed in this group, which are sometimes referred to as "Fuji" Mums by the commercial growers, have quilled petals of varying sizes, some of which are long and cord-like, while a great majority have opening of spoon shape at the tip, either fishhooked or plain. These petals either spring out horizontally or droop. Many of these flowers may be eccentric in form, but they are all very graceful. Descriptions were taken from flowers which were disbudded to one bloom per stem with four to six flowers to a plant. The terminal buds were preferred.